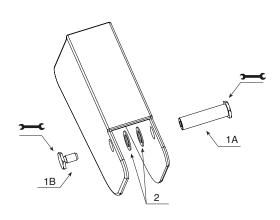

## Inserts:

(1A) Turned brass rotation pin with hexagonal head.

(1B) Turned brass fixing screw with special hexagon head.

(2) Brass spacer washer D. 16x0,8 bore 10,3.