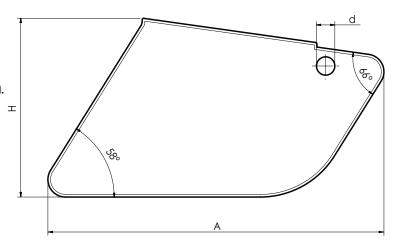

## Indications of drilling on the T556300:

Caution: measurements are approximate due to the shrinkage of the material is not constant. Always check each batch before drilling. Differences in the order of a few tenths of a millimeter.

Caution: The extension is supplied with a spacer equal to the extension itself, but with a piece screwed. Do not throw it away. It can be returned and reused.

|       | Art.      | A   | Н   | В  | C  | d :  | <b>—</b> | ∆∆ g |
|-------|-----------|-----|-----|----|----|------|----------|------|
| ○ T58 | 8300.CCRI | 192 | 102 | 38 | 32 | 10,5 | 13       | 122  |