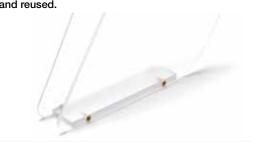

Caution: The extension is supplied with a spacer equal to the extension itself, but with a piece screwed. Do not throw it away. It can be returned and reused.

|       | Art.      | A   | Н   | В  | C  | d :  | <b>—</b> | ∆∆ g |
|-------|-----------|-----|-----|----|----|------|----------|------|
| ○ T58 | 8300.CCRI | 192 | 102 | 38 | 32 | 10,5 | 13       | 122  |