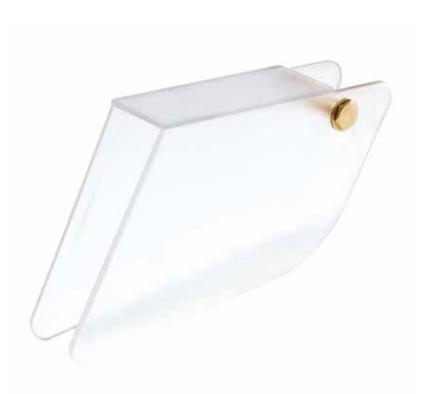

## KNIFE ENGRAVER KIT FOR CIRCULAR SAW GUARD 1556300

Material: Polycarbonate.

Surface: Satin.

Colour: Transparent.

## Inserts:

(1A) Turned brass rotation pin with hexagonal head.

(1B) Turned brass fixing screw with special hexagon head.

(2) Brass spacer washer D. 16x0,8 bore 10,3.