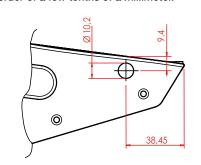

## Indications of drilling on the T556300:

Caution: measurements are approximate due to the shrinkage of the material is not constant. Always check each batch before drilling. Differences in the order of a few tenths of a millimeter.

Caution: The extension is supplied with a spacer equal to the extension itself, but with a piece screwed. Do not throw it away. It can be returned and reused.

|       | Art.      | A   | Н   | В  | C  | d :  | <b>—</b> | ∆∆ g |
|-------|-----------|-----|-----|----|----|------|----------|------|
| ○ T58 | 8300.CCRI | 192 | 102 | 38 | 32 | 10,5 | 13       | 122  |