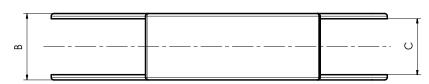

Caution: The extension is supplied with a spacer equal to the extension itself, but with a piece screwed. Do not throw it away. It can be returned and reused.

|       | Art.      | A   | Н   | В  | C  | d :  | <b>—</b> | ∆∆ g |
|-------|-----------|-----|-----|----|----|------|----------|------|
| ○ T58 | 8300.CCRI | 192 | 102 | 38 | 32 | 10,5 | 13       | 122  |